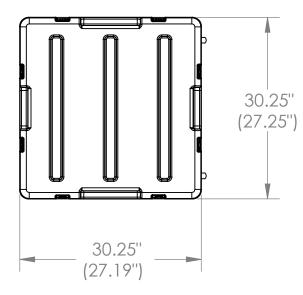

434 West Levers Place Orange, CA 92867 Phone: (714) 637-1252 Fax: (714) 637-0491 http://www.skbcases.com

|                                                                                                                                                                                | NOTE: DIMENSIONS IN (X.XX) ARE ID |           |   |                                 |               |               |         |                |
|--------------------------------------------------------------------------------------------------------------------------------------------------------------------------------|-----------------------------------|-----------|---|---------------------------------|---------------|---------------|---------|----------------|
| This drawing and all information<br>details are the sole property of SKB<br>Corporation, Orange CA. Any<br>unauthorized use will be punished to<br>the full extent of the law. | Case Series:                      | 3R Series | S | Dimensions (for reference only) |               |               |         |                |
|                                                                                                                                                                                | Case part#                        | 3R2727-1  | 3 |                                 | Length        | Width         | Overall | Base / Lid     |
|                                                                                                                                                                                |                                   |           |   |                                 | left to right | front to back | height  | height         |
|                                                                                                                                                                                | Weight:                           |           |   | Exterior                        | 30.25"        | 30.25"        | 16.00"  | 11.12" - 4.88" |
|                                                                                                                                                                                |                                   |           |   | Inerior                         | 27.19"        | 27.25"        | 12.90"  | 9.93" - 2.87"  |
| 4                                                                                                                                                                              | 3                                 |           |   | 2                               |               |               | 1       |                |