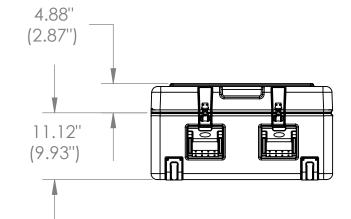

434 West Levers Place Orange, CA 92867 Phone: (714) 637-1252 Fax: (714) 637-0491 http://www.skbcases.com

|                                                                                                                                                                                | NOTE: DIMENSIONS IN (X.XX) ARE ID |           |   |                                 |               |               |         |                |
|--------------------------------------------------------------------------------------------------------------------------------------------------------------------------------|-----------------------------------|-----------|---|---------------------------------|---------------|---------------|---------|----------------|
| This drawing and all information<br>details are the sole property of SKB<br>Corporation, Orange CA. Any<br>unauthorized use will be punished to<br>the full extent of the law. | Case Series:                      | 3R Series | S | Dimensions (for reference only) |               |               |         |                |
|                                                                                                                                                                                | Case part#                        | 3R2727-1  | 3 |                                 | Length        | Width         | Overall | Base / Lid     |
|                                                                                                                                                                                |                                   |           |   |                                 | left to right | front to back | height  | height         |
|                                                                                                                                                                                | Weight:                           |           |   | Exterior                        | 30.25"        | 30.25"        | 16.00"  | 11.12" - 4.88" |
|                                                                                                                                                                                |                                   |           |   | Inerior                         | 27.19"        | 27.25"        | 12.90"  | 9.93" - 2.87"  |
| 4                                                                                                                                                                              | 3                                 |           |   | 2                               |               |               | 1       |                |