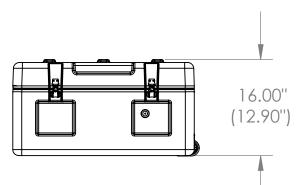

434 West Levers Place Orange, CA 92867 Phone: (714) 637-1252 Fax: (714) 637-0491 http://www.skbcases.com

|                                                                                                                                                                                | NOTE: DIMENSIONS IN (X.XX) ARE ID |           |   |                                 |               |               |         |                |
|--------------------------------------------------------------------------------------------------------------------------------------------------------------------------------|-----------------------------------|-----------|---|---------------------------------|---------------|---------------|---------|----------------|
| This drawing and all information<br>details are the sole property of SKB<br>Corporation, Orange CA. Any<br>unauthorized use will be punished to<br>the full extent of the law. | Case Series:                      | 3R Series | S | Dimensions (for reference only) |               |               |         |                |
|                                                                                                                                                                                | Case part#                        | 3R2727-1  | 3 |                                 | Length        | Width         | Overall | Base / Lid     |
|                                                                                                                                                                                |                                   |           |   |                                 | left to right | front to back | height  | height         |
|                                                                                                                                                                                | Weight:                           |           |   | Exterior                        | 30.25"        | 30.25"        | 16.00"  | 11.12" - 4.88" |
|                                                                                                                                                                                |                                   |           |   | Inerior                         | 27.19"        | 27.25"        | 12.90"  | 9.93" - 2.87"  |
| 4                                                                                                                                                                              | 3                                 |           |   | 2                               |               |               | 1       |                |